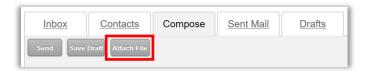

## SEND Secure Email

- 1. Open the Lakeland Secure Portal: https://securemail-lakelandbank.com
- 2. Enter your registered email and password.
- 3. Click Compose.
- 4. Address email to <u>ConsumerLending@LakelandBank.com</u>
- 5. Subject: Application
- 6. Enter message details and attach files.

## To attach files:

1. Click Attach Files\*

- 2. Browse to select the file you wish to attach.
- 3. When ready, press Send\*

\*You may need to send files in separate emails, as the file size limit is **29MB**. Also compressed zip files are not permitted.